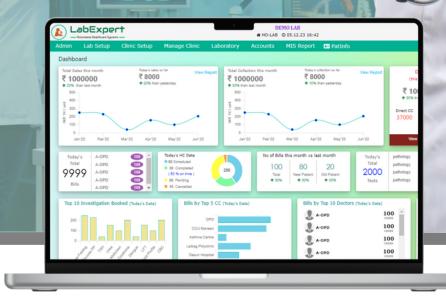

### **Finance Management with MIS**

LabExpert - the ultimate solution to combine Finance Management and MIS. We offer a wide range of features, from pricing and discount management to financial analytics and insights, providing a comprehensive tool to optimize your financial processes.

Diverse Pricing Structures with Multiple Rate Lists

Financial Options with Promo Codes & Wallets

MIS Reports for Business Insights

Performance & Comparative Reports for Informed Decision-Making

Real-Time Dashboards
 for Instant Financial
 Insights