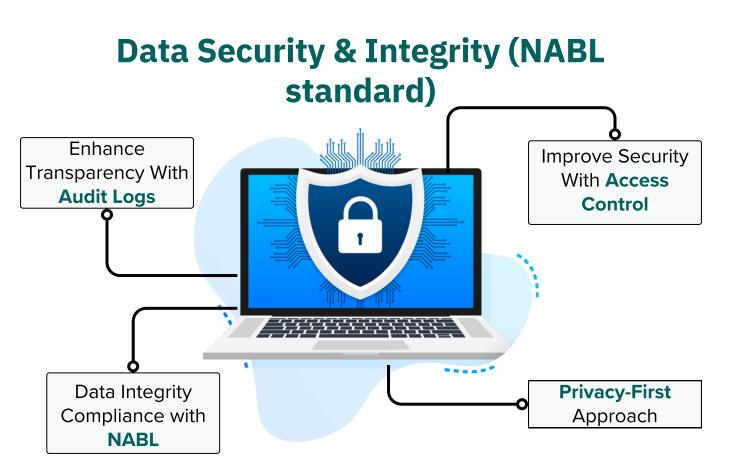

### Why LabExpert?

Our Product Is **NABL** Compliant

Monthly Software Updates and Enhancements

Full Features Configurable & Easy Sample Accession

Auto Backup Available

Best-In-Class

Online and Offline Onboarding With Dedicated Support